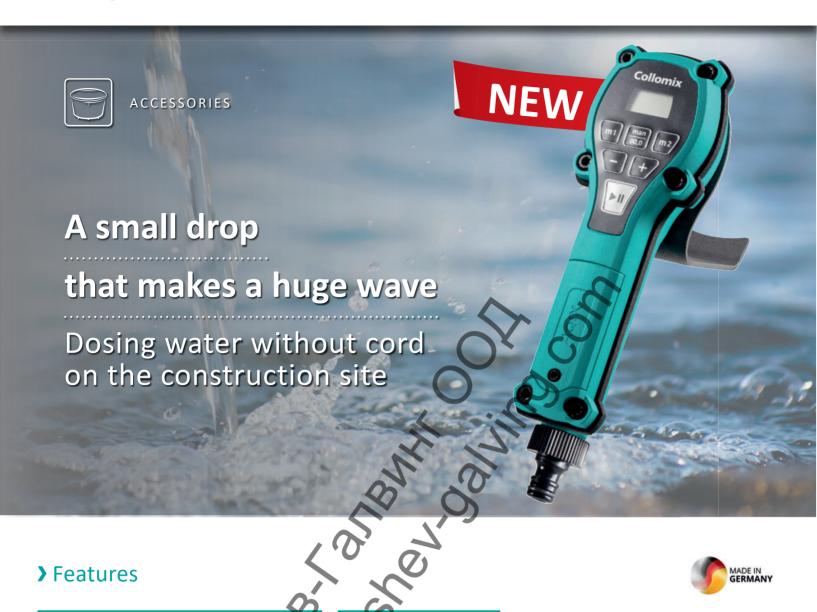

## > Features

· Can be combined with sack opener and dust.EX ·

· Ideal for automatic mixers ·

Up to 6 bar operating pressure