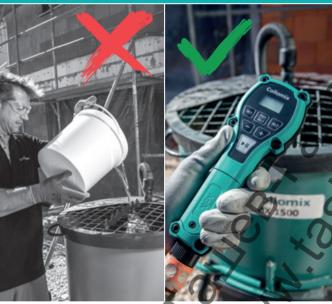

## Water dosing device AQiX

- Measure water up to 50% faster
- Simply set the water amount, attach it to the bucket and press start. Device takes care of everything by itself
- Easy dispensing of the required water amount for any type of construction material
- Ensures exactly the right amount of water for every mixture
- No longer any need to haul measuring buckets
- Ultraprecise
- Device is battery-operated no cable to get in the way, extremely mobile
- 2 memory buttons
- Manual measuring
- Intuitive operation
- IP Protection Class 64
- Break-proof housing for day-to-day use at the construction site
- Can be used on all common mixers
- In a sturdy hard shell case