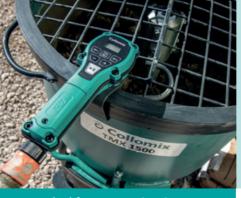

## Water dosing device AQiX

- Measure water up to 50% faster
- Simply set the water amount, attach it to the bucket and press start. Device takes care of everything by itself
- Easy dispensing of the required water amount for any type of construction material
- Ensures exactly the right amount of water for every mixture
- No longer any need to haul measuring buckets
- Ultraprecise
- Device is battery-operated no cable to get in the way, extremely mobile
- 2 memory buttons
- Manual measuring
- Intuitive operation
- IP Protection Class 64
- Break-proof housing for day-to-day use at the construction site
- Can be used on all common mixers
- In a sturdy hard shell case