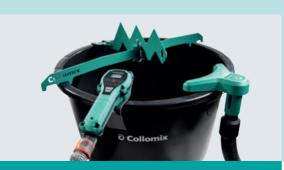

## Water dosing device AQiX

- Measure water up to 50% faster
- Simply set the water amount, attach it to the bucket and press start. Device takes care of everything by itself
- Easy dispensing of the required water amount for any type of construction material
- Ensures exactly the right amount of water for every mixture
- No longer any need to haul measuring buckets
- Ultraprecise
- Device is battery-operated no cable to get in the way, extremely mobile
- 2 memory buttons
- Manual measuring
- Intuitive operation
- IP Protection Class 64
- Break-proof housing for day-to-day use at the construction site
- Can be used on all common mixers
- In a sturdy hard shell case