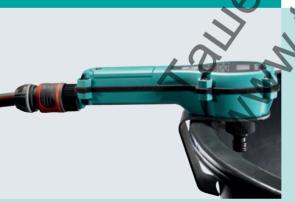

## Water dosing device AQiX

- Measure water up to 50% faster
- Simply set the water amount, attach it to the bucket and press start. Device takes care of everything by itself
- Easy dispensing of the required water amount for any type of construction material
- Ensures exactly the right amount of water for every mixture
- No longer any need to haul measuring buckets
- Ultraprecise
- Device is battery-operated no cable to get in the way, extremely mobile
- 2 memory buttons
- Manual measuring
- Intuitive operation
- IP Protection Class 64
- Break-proof housing for day-to-day use at the construction site
- Can be used on all common mixers
- In a sturdy hard shell case