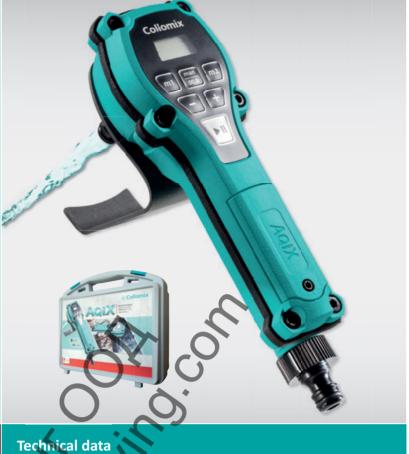

## Water dosing device AQiX

- Measure water up to 50% faster
- Simply set the water amount, attach it to the bucket and press start. Device takes care of everything by itself
- Easy dispensing of the required water amount for any type of construction material
- Ensures exactly the right amount of water for every mixture
- No longer any need to haul measuring buckets
- Ultraprecise
- Device is battery-operated no cable to get in the way, extremely mobile
- 2 memory buttons
- Manual measuring
- Intuitive operation
- IP Protection Class 64
- Break-proof housing for day-to-day use at the construction site
- Can be used on all common mixers
- In a sturdy hard shell case

| Preselectable dosing quantities:     | 0.3-99 litres in 0.1 l increments                                                          |
|--------------------------------------|--------------------------------------------------------------------------------------------|
| Flow rate:                           | 40 l/min at 6 bar                                                                          |
| Max. operating pressure              | 2-6 bar                                                                                    |
| Accuracy:                            | ± 0.05 I*                                                                                  |
| IP Class:                            | 64                                                                                         |
| Battery (incl.):                     | 2x AA                                                                                      |
| Memory spaces for dosing quantities: | 2                                                                                          |
| Water connection on the device:      | 3/4"                                                                                       |
| Dimensions AQiX (L x W x H):         | 260 x 82 x 140 mm                                                                          |
| Case dimensions (L x W x D):         | 290 x 254 x 89 mm                                                                          |
| Weight:                              | 688 g                                                                                      |
| ncluded in the scope of delivery:    | Water dosing device AQiX, sturdy hard shell case, 1/2" connection adapter, 2x AA batteries |
| Art. no.                             | 19042                                                                                      |
|                                      | *for 0.3-10 l                                                                              |
|                                      |                                                                                            |