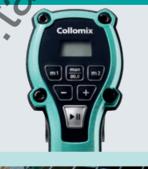

| Preselectable dosing quantities:     | 0.3-99 litres in 0.1 l increments                                                          |
|--------------------------------------|--------------------------------------------------------------------------------------------|
| Flow rate:                           | 40 l/min at 6 bar                                                                          |
| Max. operating pressure              | 2-6 bar                                                                                    |
| Accuracy:                            | ± 0.05 I*                                                                                  |
| IP Class:                            | 64                                                                                         |
| Battery (incl.):                     | 2x AA                                                                                      |
| Memory spaces for dosing quantities: | 2                                                                                          |
| Water connection on the device:      | 3/4"                                                                                       |
| Dimensions AQiX (L x W x H):         | 260 x 82 x 140 mm                                                                          |
| Case dimensions (L x W x D):         | 290 x 254 x 89 mm                                                                          |
| Weight:                              | 688 g                                                                                      |
| ncluded in the scope of delivery:    | Water dosing device AQiX, sturdy hard shell case, 1/2" connection adapter, 2x AA batteries |
| Art. no.                             | 19042                                                                                      |
|                                      | *for 0.3-10 l                                                                              |
|                                      |                                                                                            |