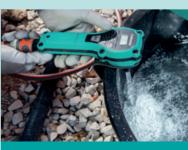

## Water dosing device AQiX

- Measure water up to 50% faster
- Simply set the water amount, attach it to the bucket and press start. Device takes care of everything by itself
- Easy dispensing of the required water amount for any type of construction material
- Ensures exactly the right amount of water for every mixture
- No longer any need to haul measuring buckets
- Ultraprecise
- Device is battery-operated no cable to get in the way, extremely mobile
- 2 memory buttons
- Manual measuring
- Intuitive operation
- IP Protection Class 64
- Break-proof housing for day-to-day use at the construction site
- Can be used on all common mixers
- In a sturdy hard shell case